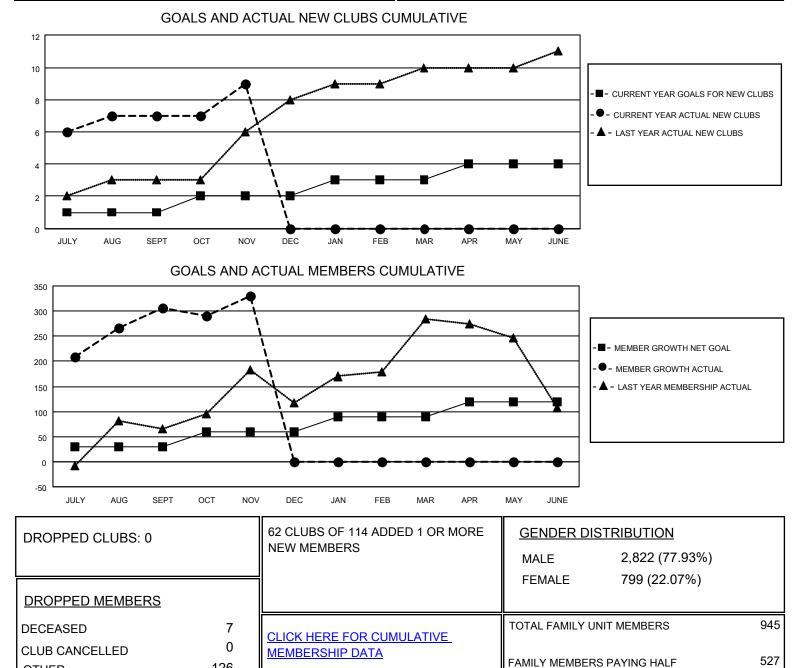

## LOCATION INDIA

District 320 D

Results as of: 11/30/2020

| Clubs                 |               |           |               | Members               |                         |                         |                                                    |
|-----------------------|---------------|-----------|---------------|-----------------------|-------------------------|-------------------------|----------------------------------------------------|
| RESULTS FOR 2020-2021 |               |           |               | RESULTS FOR 2020-2021 |                         |                         |                                                    |
| QUARTER               | NEW CLUB GOAL | NEW CLUBS | DROPPED CLUBS | QUARTER MEI           | MBER GROWTH NET<br>GOAL | MEMBER GROWTH<br>ACTUAL | DROPPED<br>MEMBERS ACTUAL<br>(including transfers) |
| JULY/AUG/SEPT         | 1             | 7         | 0             | JULY/AUG/SEPT         | 30                      | 409                     | 96                                                 |
| OCT/NOV/DEC           | 1             | 2         | 0             | OCT/NOV/DEC           | 30                      | 64                      | 37                                                 |
| JAN/FEB/MAR           | 1             | 0         | 0             | JAN/FEB/MAR           | 30                      | 0                       | 0                                                  |
| APR/MAY/JUNE          | 1             | 0         | 0             | APR/MAY/JUNE          | 30                      | 0                       | 0                                                  |